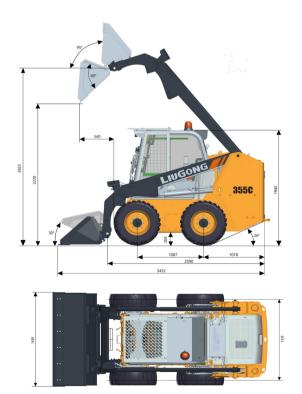

| OPERATING WEIGHT |          |
|------------------|----------|
| Operating Weight | 2,950 kg |

| PERFORMANCE                             |          |
|-----------------------------------------|----------|
| Static Tipping Load                     | 1,590 kg |
| Rated Operating Capacity                | 795 kg   |
| Boom Breakout Force                     | 18.5 kN  |
| Bucket Breakout Force                   | 20.4 kN  |
| Dump Clearance at Full Height Discharge | 2,220 mm |
| Dump Reach at Full Height Discharge     | 540 mm   |
| Maximum Dump Angle at Full Height       | 40°      |
| Maximum Hinge Pin Height                | 2,923 mm |
| Bucket Rollback at Ground Level         | 30°      |
| Ground Clearance                        | 204 mm   |
| Angle of Departure                      | 26°      |
| Front Clearance Radius with Bucket      | 1,800 mm |